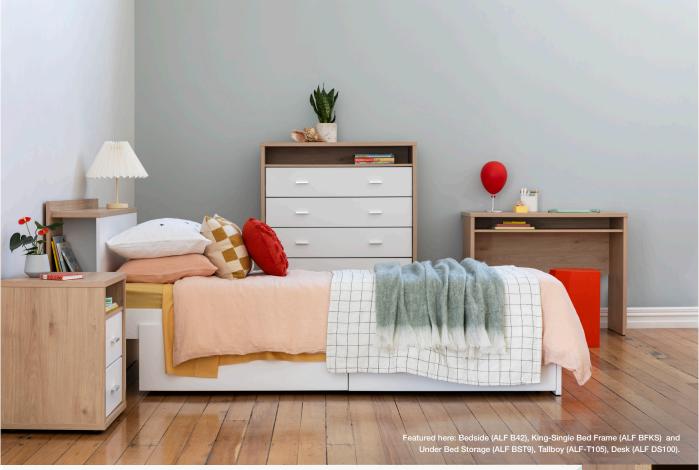

## ALFIE > THE COLLECTION

See back page for the full range of units available.

Available in crisp white, or with a hickory contrast.

**Tallboy** ALF T105

Chest ALF C84

Desk ALF DS100

Bedside ALF B42

**Bedframe** ALF BFKS and **Underbed Storage** ALF BST9

Slimboy ALF S45

Dresser ALF D103