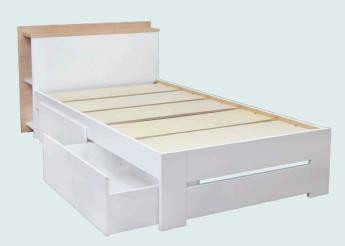

## ALFIE > THE COLLECTION

See back page for the full range of units available.

Available in crisp white, or with a hickory contrast.

**Tallboy** ALF T105

Chest ALF C84

Desk ALF DS100

Bedside ALF B42

**Bedframe** ALF BFKS and **Underbed Storage** ALF BST9

### Specifications.

587H x 474W

780H x 996W

ALF-S45 1227H x 474W

ALF-T105 1227H x 994W

ALF-D103 1705H x 996W

**HEADBOARDS** ALF HBKS: 875H x 1230W x 228D ALF HBQ: 875H x 1690W x 228D

ALF BFKS: 875H x 1230W x 2303L ALF BFQ: 875H x 1690W x 2303L