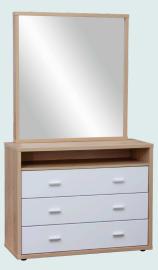

## ALFIE > THE COLLECTION

See back page for the full range of units available.

Available in crisp white, or with a hickory contrast.

**Tallboy** ALF T105

Chest ALF C84

Desk ALF DS100

Bedside ALF B42

**Bedframe** ALF BFKS and **Underbed Storage** ALF BST9

Slimboy ALF S45

Dresser ALF D103

### Specifications.

587H x 474W

780H x 996W

ALF-S45 1227H x 474W

ALF-T105 1227H x 994W

ALF-D103 1705H x 996W

**HEADBOARDS** ALF HBKS: 875H x 1230W x 228D ALF HBQ: 875H x 1690W x 228D

ALF BFKS: 875H x 1230W x 2303L ALF BFQ: 875H x 1690W x 2303L