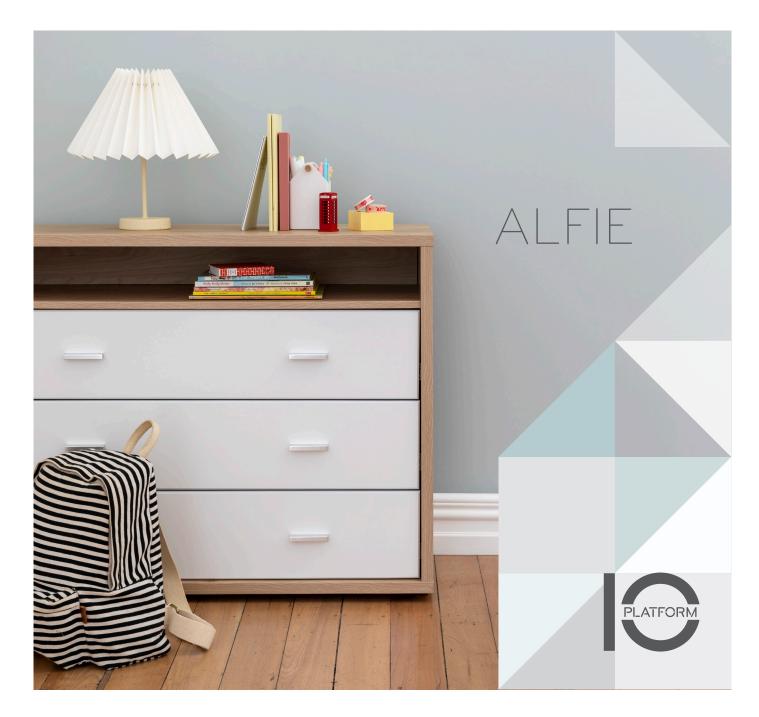

# Turning chaos to harmony with smarter storage.

The Alfie collection goes beyond the basic with clever storage features that make keeping life in order, simple!

Cleverly designed, the Alfie collection offers an adaptable range of bedroom and storage pieces that can grow and adjust with your family. Sleep, storage and study are covered, with multiple options to fit your space - warm it up with natural hickory woodgrain panels, or keep things fresh in white. Smart detailing like the purpose-built shelving keeps surfaces minimal, yet all the important things accessible. Everything is built to take the knocks of family life - drawers with full extension easy glide metal runners, complete internal finishing, and a 10 year guarantee on workmanship too. Get set for life with the Alfie collection.

## ALFIE > THE COLLECTION

See back page for the full range of units available.

Available in crisp white, or with a hickory contrast.

**Tallboy** ALF T105

Chest ALF C84

Desk ALF DS100

Bedside ALF B42

**Bedframe** ALF BFKS and **Underbed Storage** ALF BST9