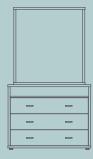

Slimboy ALF S45

Dresser ALF D103

### Specifications.

587H x 474W

780H x 996W

ALF-S45 1227H x 474W

ALF-T105 1227H x 994W

ALF-D103 1705H x 996W

**HEADBOARDS** ALF HBKS: 875H x 1230W x 228D ALF HBQ: 875H x 1690W x 228D

ALF BFKS: 875H x 1230W x 2303L ALF BFQ: 875H x 1690W x 2303L