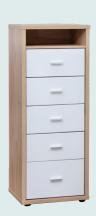

## ALFIE > THE COLLECTION

See back page for the full range of units available.

Available in crisp white, or with a hickory contrast.

**Tallboy** ALF T105

Chest ALF C84

Desk ALF DS100

Bedside ALF B42

**Bedframe** ALF BFKS and **Underbed Storage** ALF BST9

### Specifications.

587H x 474W

780H x 996W

ALF-S45 1227H x 474W

ALF-T105 1227H x 994W

ALF-D103 1705H x 996W

**HEADBOARDS** ALF HBKS: 875H x 1230W x 228D ALF HBQ: 875H x 1690W x 228D

ALF BFKS: 875H x 1230W x 2303L ALF BFQ: 875H x 1690W x 2303L