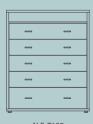

Slimboy ALF S45

Dresser ALF D103

### Specifications.

587H x 474W

780H x 996W

ALF-S45 1227H x 474W

ALF-T105 1227H x 994W

ALF-D103 1705H x 996W

**HEADBOARDS** ALF HBKS: 875H x 1230W x 228D ALF HBQ: 875H x 1690W x 228D

ALF BFKS: 875H x 1230W x 2303L ALF BFQ: 875H x 1690W x 2303L