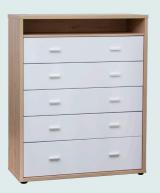

## ALFIE > THE COLLECTION

See back page for the full range of units available.

Available in crisp white, or with a hickory contrast.

**Tallboy** ALF T105

Chest ALF C84

Desk ALF DS100

Bedside ALF B42

**Bedframe** ALF BFKS and **Underbed Storage** ALF BST9