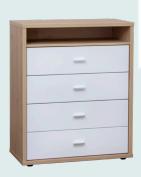

rly designed, the Alfie collection offers an adaptable range of bedroom and storage pieces that can grow and adjust with your family. Sleep, storage and study are covered, with multiple options to fit your space - warm it up with natural hickory woodgrain panels, or keep things fresh in white. Smart detailing like the purpose-built shelving keeps surfaces minimal, yet all the important things accessible. Everything is built to take the knocks of family life - drawers with full extension easy glide metal runners, complete internal finishing, and a 10 year guarantee on workmanship too. Get set for life with the Alfie collection.



## ALFIE > THE COLLECTION

See back page for the full range of units available.



Available in crisp white, or with a hickory contrast.



**Tallboy** ALF T105



Chest ALF C84



Desk ALF DS100



Bedside ALF B42



**Bedframe** ALF BFKS and **Underbed Storage** ALF BST9



Slimboy ALF S45



Dresser ALF D103

### Specifications.



587H x 474W



780H x 996W



ALF-S45 1227H x 474W



ALF-T105 1227H x 994W



ALF-D103 1705H x 996W







**HEADBOARDS** ALF HBKS: 875H x 1230W x 228D ALF HBQ: 875H x 1690W x 228D



ALF BFKS: 875H x 1230W x 2303L ALF BFQ: 875H x 1690W x 2303L



UNDER BED STORAGE ALF-BST9 300H x 935W X 530D

All dimensions in millimetres. Depth of all units is 396mm unless stated. Bed frames, dressers and under bed storage units may require some assembly.

For contemporary style without the price tag, Platform 10 brings you an extensive range of quality N7 made furniture



#### 100% NZ Made

Platform 10 furniture is manufactured a