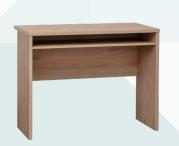

## ALFIE > THE COLLECTION

See back page for the full range of units available.

Available in crisp white, or with a hickory contrast.

**Tallboy** ALF T105

Chest ALF C84

Desk ALF DS100

Bedside ALF B42

**Bedframe** ALF BFKS and **Underbed Storage** ALF BST9