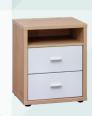

## ALFIE > THE COLLECTION

See back page for the full range of units available.

Available in crisp white, or with a hickory contrast.

**Tallboy** ALF T105

Chest ALF C84

Desk ALF DS100

Bedside ALF B42

**Bedframe** ALF BFKS and **Underbed Storage** ALF BST9