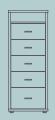

Slimboy ALF S45

Dresser ALF D103

### Specifications.

587H x 474W

780H x 996W

ALF-S45 1227H x 474W

ALF-T105 1227H x 994W

ALF-D103 1705H x 996W

**HEADBOARDS** ALF HBKS: 875H x 1230W x 228D ALF HBQ: 875H x 1690W x 228D

ALF BFKS: 875H x 1230W x 2303L ALF BFQ: 875H x 1690W x 2303L