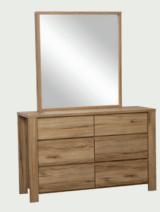

## Sleek, farmhouse chic.

A contemporary take on the classic French farmhouse look, our Croft range will warm up your world with simple lines, a solid feel, and natural honey tones.

The natural wood look takes centre-stage again with these beautiful Croft range pieces. Warm and welcoming with rustic walnut tones, this range embraces quality and simplicity, with a solid uncomplicated design and a sleek handle-free look. Built to last, the drawers are fully finished internally, and mounted on high quality full extension runners. Every piece is backed by a 10 year guarantee, so you know your choices are made to last. Let the Croft range lift the look in your space.

Bedside CRO B42

Lowboy CRO L104

Lowboy CRO L126

Tallboy CRO T106

Tallboy CRO T85

Slimboy CRO S45

Bed Frame (Queen) CRO BFQ and Under Bed Storage CRO BST10

Dresser CRO D126