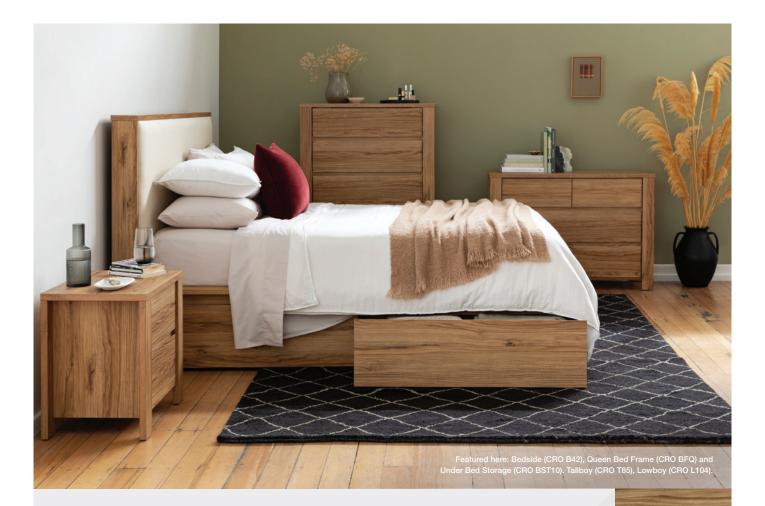

## Sleek, farmhouse chic.

A contemporary take on the classic French farmhouse look, our Croft range will warm up your world with simple lines, a solid feel, and natural honey tones.

The natural wood look takes centre-stage again with these beautiful Croft range pieces. Warm and welcoming with rustic walnut tones, this range embraces quality and simplicity, with a solid uncomplicated design and a sleek handle-free look. Built to last, the drawers are fully finished internally, and mounted on high quality full extension runners. Every piece is backed by a 10 year guarantee, so you know your choices are made to last. Let the Croft range lift the look in your space.

Bedside CRO B42

Lowboy CRO L104

Lowboy CRO L126

Tallboy CRO T106

Tallboy CRO T85

Slimboy CRO S45

Bed Frame (Queen) CRO BFQ and Under Bed Storage CRO BST10

Dresser CRO D126