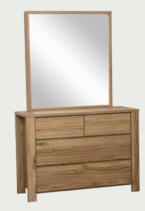

## Sleek, farmhouse chic.

A contemporary take on the classic French farmhouse look, our Croft range will warm up your world with simple lines, a solid feel, and natural honey tones.

The natural wood look takes centre-stage again with these beautiful Croft range pieces. Warm and welcoming with rustic walnut tones, this range embraces quality and simplicity, with a solid uncomplicated design and a sleek handle-free look. Built to last, the drawers are fully finished internally, and mounted on high quality full extension runners. Every piece is backed by a 10 year guarantee, so you know your choices are made to last. Let the Croft range lift the look in your space.

Dresser CRO D104