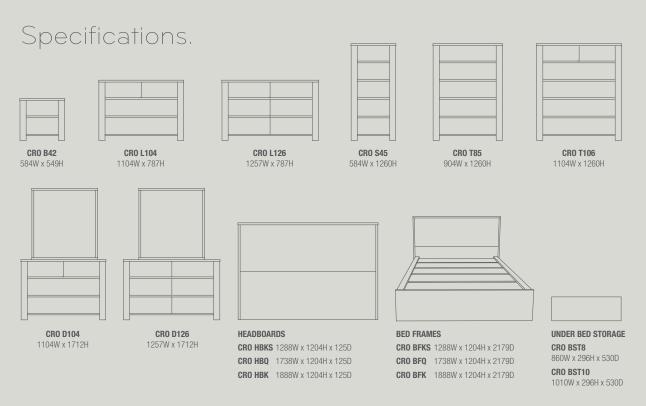

All dimensions in millimetres. Depth of all units is 396mm unless stated. Bed frames, dressers and under bed storage units may require some assembly.

For contemporary style without the price tag, Platform 10 brings you an extensive range of quality NZ made furniture.

Bedside CRO B42

Lowboy CRO L104

Lowboy CRO L126

Tallboy CRO T106

Tallboy CRO T85

Slimboy CRO S45

Bed Frame (Queen) CRO BFQ and Under Bed Storage CRO BST10

Dresser CRO D126

Dresser CRO D104