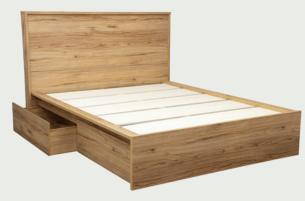

## Sleek, farmhouse chic.

A contemporary take on the classic French farmhouse look, our Croft range will warm up your world with simple lines, a solid feel, and natural honey tones.

The natural wood look takes centre-stage again with these beautiful Croft range pieces. Warm and welcoming with rustic walnut tones, this range embraces quality and simplicity, with a solid uncomplicated design and a sleek handle-free look. Built to last, the drawers are fully finished internally, and mounted on high quality full extension runners. Every piece is backed by a 10 year guarantee, so you know your choices are made to last. Let the Croft range lift the look in your space.

Bedside CRO B42

Lowboy CRO L104

Lowboy CRO L126

Tallboy CRO T106

Tallboy CRO T85

Slimboy CRO S45

Bed Frame (Queen) CRO BFQ and Under Bed Storage CRO BST10

Dresser CRO D126