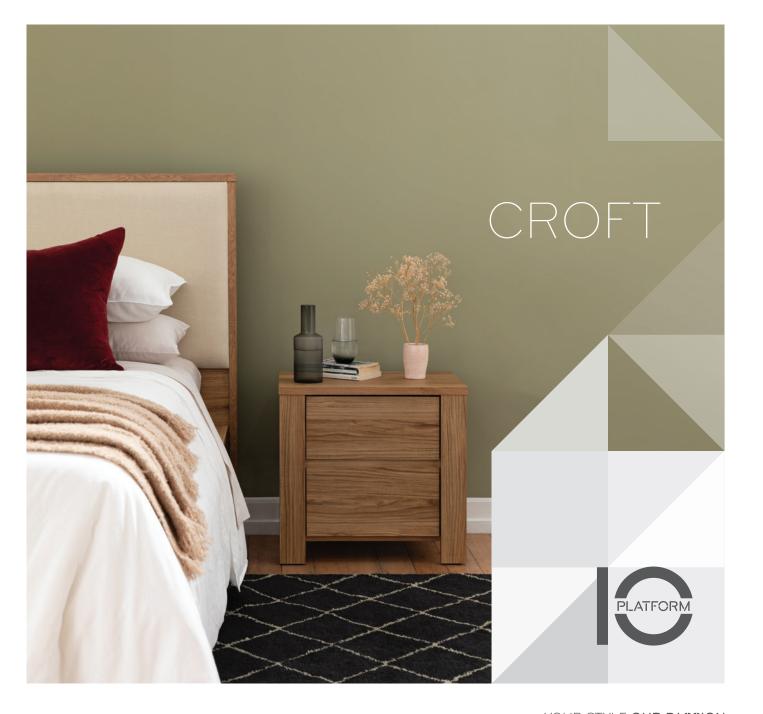

## Sleek, farmhouse chic.

A contemporary take on the classic French farmhouse look, our Croft range will warm up your world with simple lines, a solid feel, and natural honey tones.

The natural wood look takes centre-stage again with these beautiful Croft range pieces. Warm and welcoming with rustic walnut tones, this range embraces quality and simplicity, with a solid uncomplicated design and a sleek handle-free look. Built to last, the drawers are fully finished internally, and mounted on high quality full extension runners. Every piece is backed by a 10 year guarantee, so you know your choices are made to last. Let the Croft range lift the look in your space.