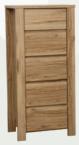

## Sleek, farmhouse chic.

A contemporary take on the classic French farmhouse look, our Croft range will warm up your world with simple lines, a solid feel, and natural honey tones.

The natural wood look takes centre-stage again with these beautiful Croft range pieces. Warm and welcoming with rustic walnut tones, this range embraces quality and simplicity, with a solid uncomplicated design and a sleek handle-free look. Built to last, the drawers are fully finished internally, and mounted on high quality full extension runners. Every piece is backed by a 10 year guarantee, so you know your choices are made to last. Let the Croft range lift the look in your space.

Bedside CRO B42

Lowboy CRO L104

Lowboy CRO L126

Tallboy CRO T106

Tallboy CRO T85

Slimboy CRO S45

Bed Frame (Queen) CRO BFQ and Under Bed Storage CRO BST10

Dresser CRO D126