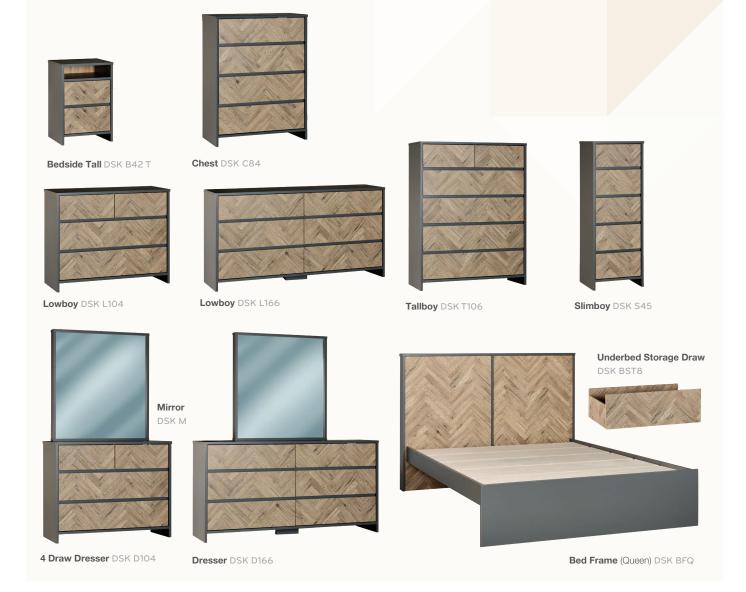

## DUSK > THE COLLECTION

See back page for the full range of units available

All dimensions in millimetres. Depth of all cabinets is 396mm unless stated otherwise. Bed frames and dressers require some assembly