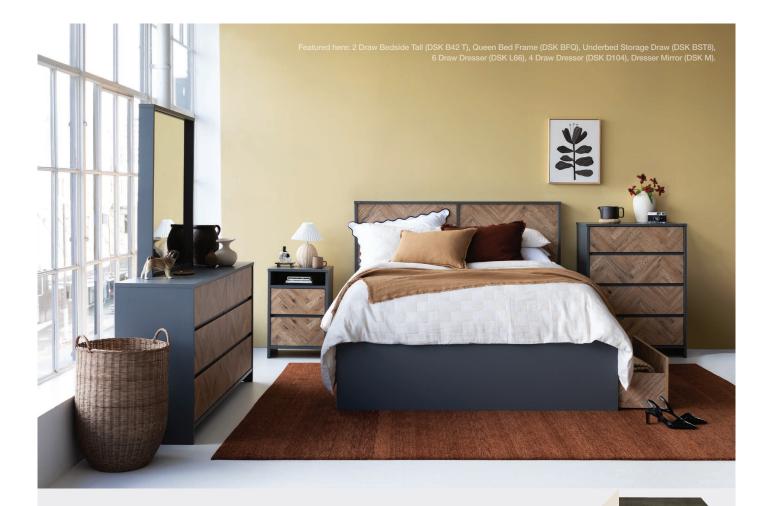

## DUSK > THE COLLECTION

See back page for the full range of units available

All dimensions in millimetres. Depth of all cabinets is 396mm unless stated otherwise. Bed frames and dressers require some assembly