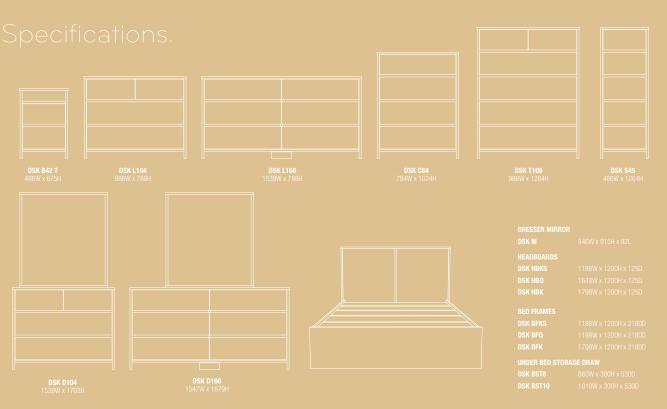

## DUSK > THE COLLECTION

See back page for the full range of units available

All dimensions in millimetres. Depth of all cabinets is 396mm unless stated otherwise. Bed frames and dressers require some assembly