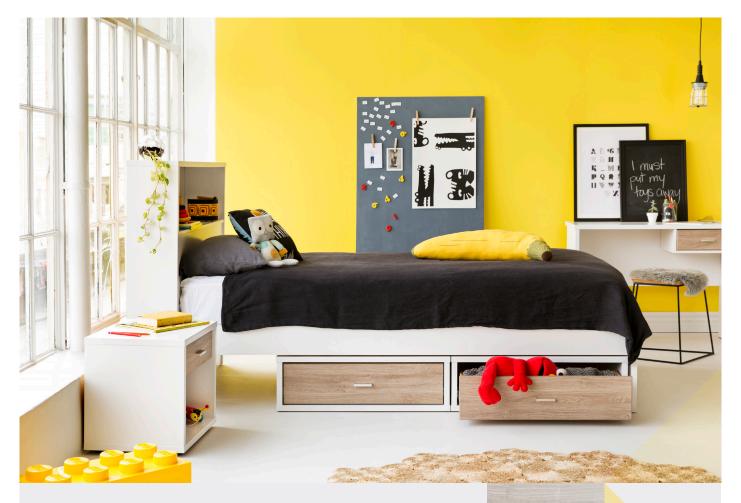

## Hello world! Hero is here.

Our Hero range delivers super cool style with ultra practical design, for a modern mix and match look.

Clean, bright and built to last, the Hero range balances fresh white against a natural European oak finish for a contemporary cool look, which suits kids' rooms perfectly. The sleek finish is matched by smart design – slimline metal bar handles for easy opening, a small glide foot to make transportation and cleaning easier, plus all drawer units run on full-extension metal runners for simple care and durability. With clever storage ideas and smart configurations, the Hero collection can help transform the way your space works as much as how it looks – and with a 10 year guarantee you know it's a look that'll last.