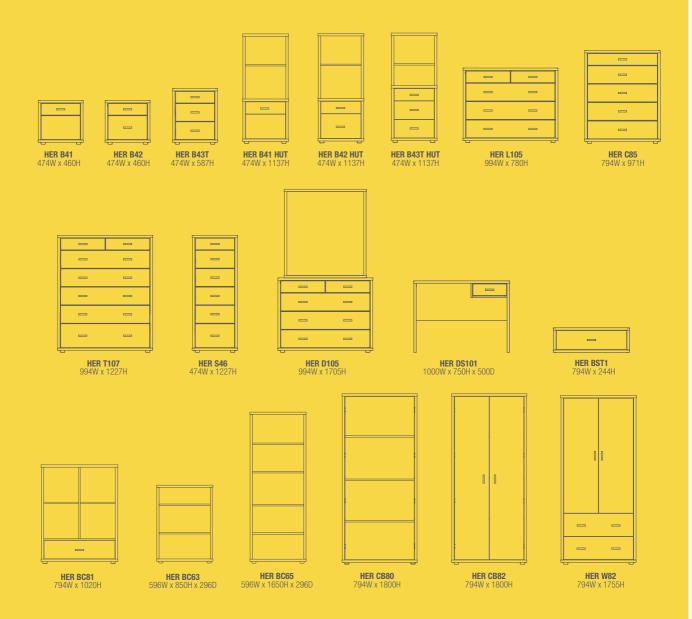

### HERO > THE COLLECTION

See back page for the full range of units available.

Available with either natural oak, or crisp white drawer fronts.

Bedside HER B41

Bedside HER B42

Bedside HER B43T

Under Bed Storage HER BST1

Bedside HER B41 HUT

Bedside HER B42 HUT

Bedside HER B43T HUT

Chest HER C85

Lowboy HER L105

Slimboy HER S46

**Tallboy** HER T107

Dresser HER D105

Wardrobe HER W82

Headboard HER HBKS