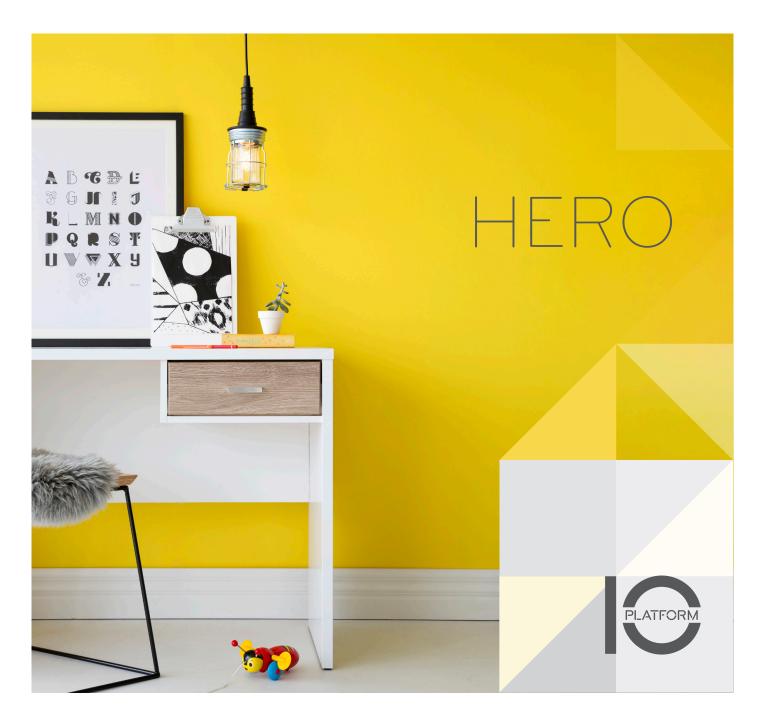

## Hello world! Hero is here.

Our Hero range delivers super cool style with ultra practical design, for a modern mix and match look.

Clean, bright and built to last, the Hero range balances fresh white against a natural European oak finish for a contemporary cool look, which suits kids' rooms perfectly. The sleek finish is matched by smart design – slimline metal bar handles for easy opening, a small glide foot to make transportation and cleaning easier, plus all drawer units run on full-extension metal runners for simple care and durability. With clever storage ideas and smart configurations, the Hero collection can help transform the way your space works as much as how it looks – and with a 10 year guarantee you know it's a look that'll last.