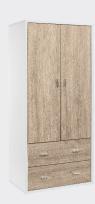

pening, a small glide foot to make transportation and cleaning easier, plus all drawer units run on full-extension metal runners for simple care and durability. With clever storage ideas and smart configurations, the Hero collection can help transform the way your space works as much as how it looks – and with a 10 year guarantee you know it's a look that'll last.

Contracting oak finish

### HERO > THE COLLECTION

See back page for the full range of units available.





Available with either natural oak, or crisp white drawer fronts.



Bedside HER B41



Bedside HER B42



Bedside HER B43T



Under Bed Storage HER BST1



Bedside HER B41 HUT



Bedside HER B42 HUT



Bedside HER B43T HUT



Chest HER C85



Lowboy HER L105



Slimboy HER S46



**Tallboy** HER T107



Dresser HER D105



Wardrobe HER W82







Headboard HER HBKS

# Specifications.



## Specifications.



HER DBS

1196W x 1100H x 1950L

HER BFS TRN 990W x 223H x 20



HER BST9 935W x 300H x 530D









 Single
 1006W x 1121H x 1970L

 King Single
 1156W x 1121H x 2120L

 Queen
 1616W x 1121H x 2120L

 Storage Single
 1056W x 1137H x 2146L

 Storage King Single
 1206W x 1137H x 2296L

 Storage Queen
 1666W x 1137H x 2296L

#### **HEADBOARDS**

 Single
 1006W x 1121H x 56D

 King Single
 1156W x 1121H x 56D

 Queen
 1616W x 1121H x 56D

 Storage Single
 1056W x 1137H x 235D

 Storage Queen
 1666W x 1137H x 235D

For a white drawer front finish, please add the suffix 'W' to the code. (e.g. HER L105 W)
All dimensions in millimetres. Depth of all units is 396mm unless stated. Bed frames and dressers requir