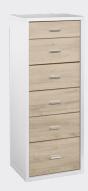

### HERO > THE COLLECTION

See back page for the full range of units available.

Available with either natural oak, or crisp white drawer fronts.

Bedside HER B41

Bedside HER B42

Bedside HER B43T

Under Bed Storage HER BST1

Bedside HER B41 HUT

Bedside HER B42 HUT

Bedside HER B43T HUT

Chest HER C85

Lowboy HER L105

Slimboy HER S46

**Tallboy** HER T107

Dresser HER D105