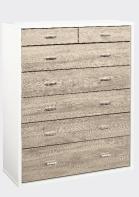

### HERO > THE COLLECTION

See back page for the full range of units available.

Available with either natural oak, or crisp white drawer fronts.

Bedside HER B41

Bedside HER B42

Bedside HER B43T

Under Bed Storage HER BST1

Bedside HER B41 HUT

Bedside HER B42 HUT

Bedside HER B43T HUT

Chest HER C85

Lowboy HER L105

Slimboy HER S46

**Tallboy** HER T107

Dresser HER D105