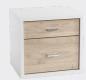

### HERO > THE COLLECTION

See back page for the full range of units available.

Available with either natural oak, or crisp white drawer fronts.

Bedside HER B41

Bedside HER B42

Bedside HER B43T

Under Bed Storage HER BST1

Bedside HER B41 HUT

Bedside HER B42 HUT

Bedside HER B43T HUT

Chest HER C85

Lowboy HER L105

Slimboy HER S46

**Tallboy** HER T107

Dresser HER D105