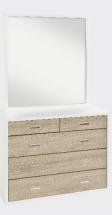

### HERO > THE COLLECTION

See back page for the full range of units available.

Available with either natural oak, or crisp white drawer fronts.

Bedside HER B41

Bedside HER B42

Bedside HER B43T

Under Bed Storage HER BST1

Bedside HER B41 HUT

Bedside HER B42 HUT

Bedside HER B43T HUT

Chest HER C85

Lowboy HER L105

Slimboy HER S46

**Tallboy** HER T107

Dresser HER D105