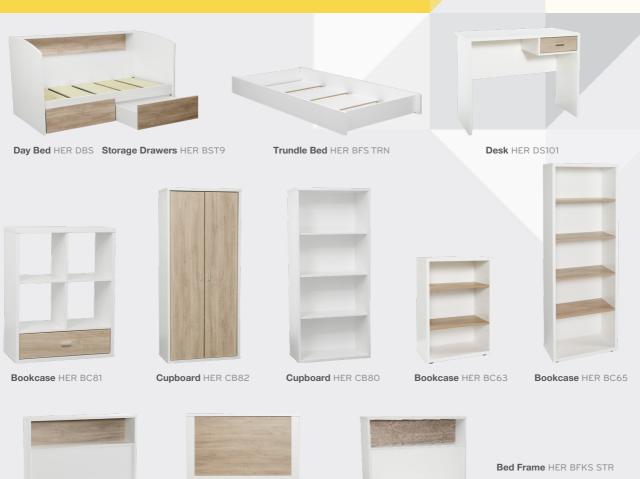

### HERO > THE COLLECTION

See back page for the full range of units available.

Available with either natural oak, or crisp white drawer fronts.

Bedside HER B41

Bedside HER B42

Bedside HER B43T

Under Bed Storage HER BST1

Bedside HER B41 HUT

Bedside HER B42 HUT

Bedside HER B43T HUT

Chest HER C85

Lowboy HER L105

Slimboy HER S46

**Tallboy** HER T107

Dresser HER D105

Wardrobe HER W82

Headboard HER HBKS