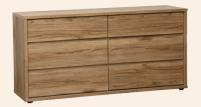

Dresser NIC D166

Bedframe (Queen) NIC BFQ and Under Bed Storage Drawer NIC BST10