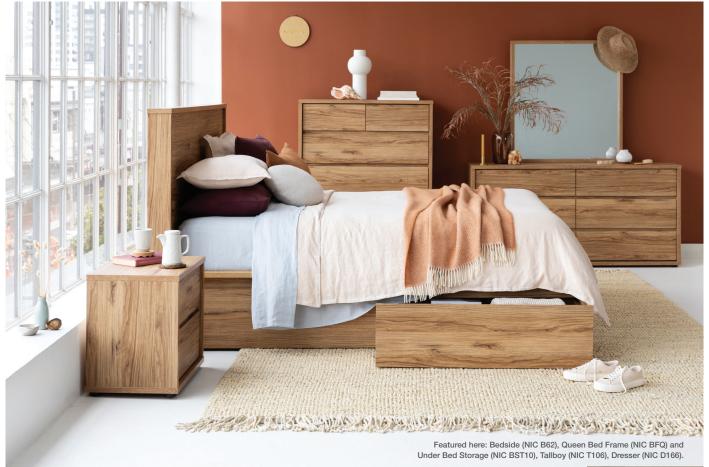

## NICO > THE COLLECTION

See back page for the full range of units available.

Bedside NIC B62

Lowboy NIC L63

Lowboy NIC L166

Lowboy NIC L104

**Tallboy** NIC T106

Slimboy NIC S65

Dresser NIC D166

Bedframe (Queen) NIC BFQ and Under Bed Storage Drawer NIC BST10