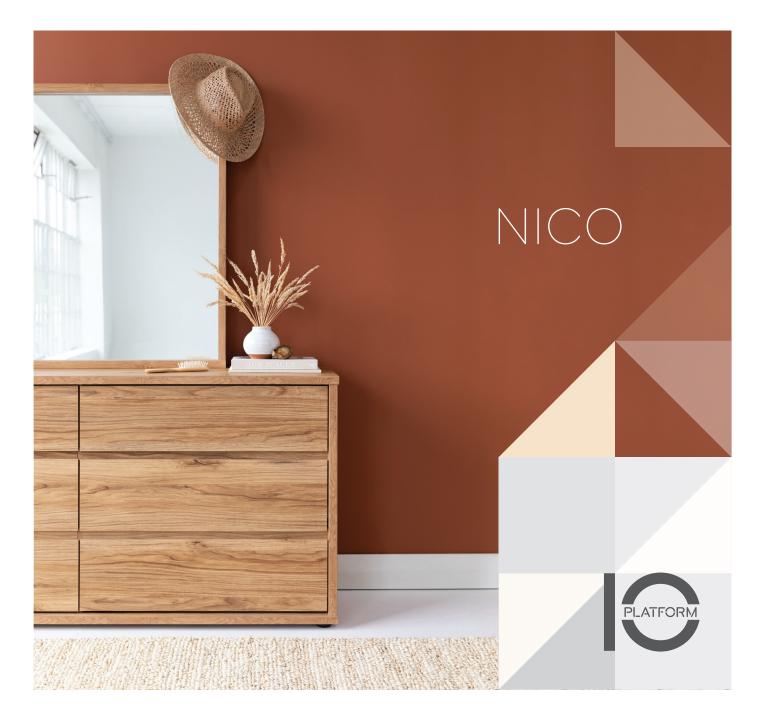

# Neat, honey sweet and hard to beat.

Clean lines and a warm traditional timber look make this solid collection a modern classic, with smart practicality in its deep drawer design.

Wood truly warms an interior, and this collection brings golden honey tones in with its tactile walnut finish and thick wood tops. With a sleek linear look, the recessed drawers are handle-free, and also provide incredibly deep storage. Fully finished internally and mounted on high quality full extension runners, all drawers are built tough to go the distance. With the full range backed by a 10 year guarantee, you know your investment in quality is worth it. Let the Nico collection set the tone for your home.