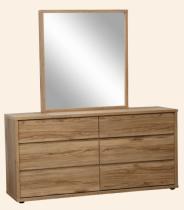

Dresser NIC D166

Bedframe (Queen) NIC BFQ and Under Bed Storage Drawer NIC BST10

**NIC D104** 994W x 1679H

**HEADBOARDS** 

NIC HBKS 1308W x 1204H x 125D

NIC HBQ 1768W x 1204H x 125D NIC HBK 1918W x 1204H x 125D