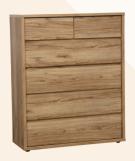

## NICO > THE COLLECTION

See back page for the full range of units available.

Bedside NIC B62

Lowboy NIC L63

Lowboy NIC L166

Lowboy NIC L104

**Tallboy** NIC T106

Slimboy NIC S65

## Specifications.

474W x 516H

NIC L63 594W x 754H

**NIC L104** 994W x 754H

**NIC L166** 1547W x 754H

**NIC T106** 994W x 1227H

NIC S65 594W x 1227H

**NIC D166** 1547W x 1679H