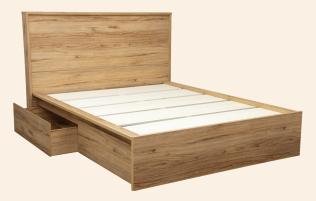

# Neat, honey sweet and hard to beat.

Clean lines and a warm traditional timber look make this solid collection a modern classic, with smart practicality in its deep drawer design.

Wood truly warms an interior, and this collection brings golden honey tones in with its tactile walnut finish and thick wood tops. With a sleek linear look, the recessed drawers are handle-free, and also provide incredibly deep storage. Fully finished internally and mounted on high quality full extension runners, all drawers are built tough to go the distance. With the full range backed by a 10 year guarantee, you know your investment in quality is worth it. Let the Nico collection set the tone for your home.

Deep drawer design.

Dresser NIC D166

Bedframe (Queen) NIC BFQ and Under Bed Storage Drawer NIC BST10

## **BED FRAMES**

NIC BFKS 1308W x 1204H x 2179D NIC BFQ 1768W x 1204H x 2179D

NIC BFK 1918W x 1204H x 2179D

**UNDER BED STORAGE NIC BST8** 

860W x 296H x 530D

NIC BST10 1010W x 296H x 530D

All dimensions in millimetres. Depth of all units is 396mm unless stated. Bed frames, dressers and under bed storage units may require some assembly.