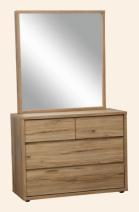

## NICO > THE COLLECTION

See back page for the full range of units available.

Bedside NIC B62

Lowboy NIC L63

Lowboy NIC L166

Lowboy NIC L104

**Tallboy** NIC T106

Slimboy NIC S65

## Specifications.

474W x 516H

NIC L63 594W x 754H

**NIC L104** 994W x 754H

**NIC L166** 1547W x 754H

**NIC T106** 994W x 1227H

NIC S65 594W x 1227H

**NIC D166** 1547W x 1679H

**NIC D104** 994W x 1679H

**HEADBOARDS** 

NIC HBKS 1308W x 1204H x 125D

NIC HBQ 1768W x 1204H x 125D NIC HBK 1918W x 1204H x 125D