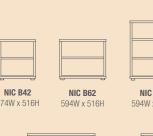

## NICO > THE COLLECTION

See back page for the full range of units available.

Bedside NIC B62

Lowboy NIC L63

Lowboy NIC L166

Lowboy NIC L104

**Tallboy** NIC T106

Slimboy NIC S65

## Specifications.

474W x 516H

NIC L63 594W x 754H

**NIC L104** 994W x 754H

**NIC L166** 1547W x 754H

**NIC T106** 994W x 1227H

NIC S65 594W x 1227H

**NIC D166** 1547W x 1679H