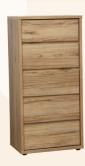

## NICO > THE COLLECTION

See back page for the full range of units available.

Bedside NIC B62

Lowboy NIC L63

Lowboy NIC L166

Lowboy NIC L104

**Tallboy** NIC T106

Slimboy NIC S65

## Specifications.

474W x 516H

NIC L63 594W x 754H

**NIC L104** 994W x 754H

**NIC L166** 1547W x 754H

**NIC T106** 994W x 1227H

NIC S65 594W x 1227H

**NIC D166** 1547W x 1679H