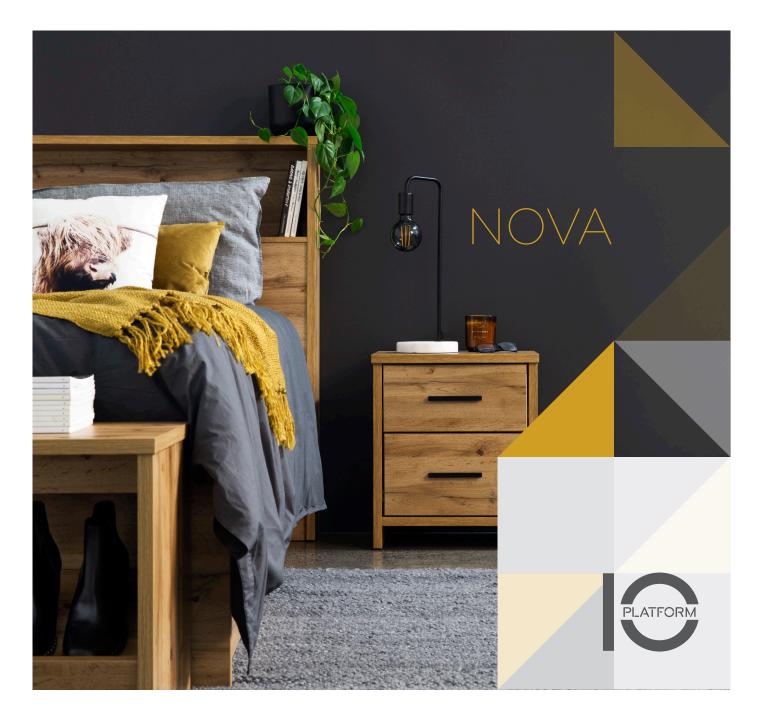

# Classic lines, industrial edge.

Streamlined modern lines in mid-tone woodgrain add warmth and interest to your space, with sleek black hardware for an industrial edge.

This range is a real head-turner lifting a room to a very contemporary look, with a brilliant range of functional pieces that add sophisticated style to the space you're designing. Maximise storage with the clever bedframe with inbuilt storage drawers, or the great drawer configurations to meet your needs. All drawers are easy glide, mounted on full extension metal runners and are furnished internally. The black matte handles have an interesting angled profile and are finished to the highest quality. In fact, all pieces come with a standard 10 year Platform 10 guarantee – can't go past that!

# NOVA > THE COLLECTION

See back page for the full range of units available

Bedside NOV B42

Bedside NOV B42T

Lowboy NOV L83

Slimboy NOV S45

**Tallboy** NOV T106

Lowboy NOV L126