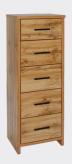

# NOVA > THE COLLECTION

See back page for the full range of units available

Bedside NOV B42

Bedside NOV B42T

Lowboy NOV L83

Slimboy NOV S45

**Tallboy** NOV T106

Lowboy NOV L126

Dresser NOV D104

Wardrobe NOV W82

Shoe shelf NOV SS110

Headboard NOV HBQ STR

**Bed Frame** (Queen) NOV BFQ STR **Underbed Storage** (Large) NOV BST10

For contemporary style without the price tag, Platform 10 brings you an extensive range of quality