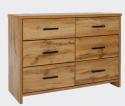

# NOVA > THE COLLECTION

See back page for the full range of units available

Bedside NOV B42

Bedside NOV B42T

Lowboy NOV L83

Slimboy NOV S45

**Tallboy** NOV T106

Lowboy NOV L126

Dresser NOV D104

Wardrobe NOV W82

Shoe shelf NOV SS110

Headboard NOV HBQ STR

**Bed Frame** (Queen) NOV BFQ STR **Underbed Storage** (Large) NOV BST10

For contemporary style without the price tag, Platform 10 brings you an extensive range of quality