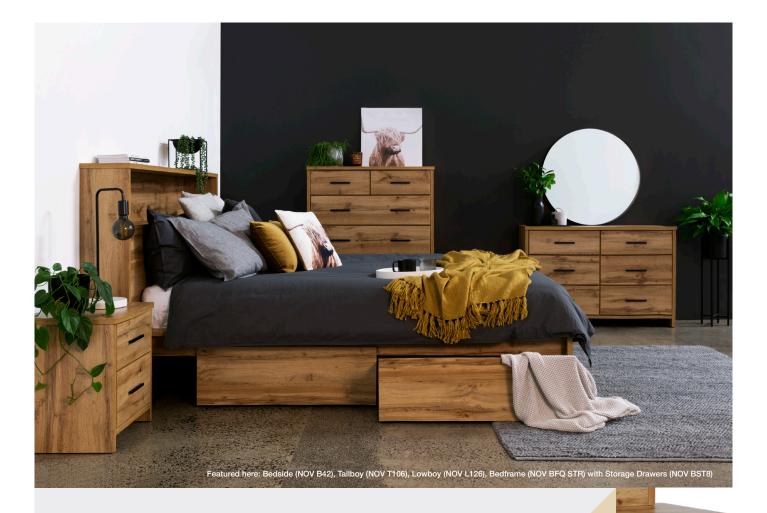

# NOVA > THE COLLECTION

See back page for the full range of units available

Bedside NOV B42

Bedside NOV B42T

Lowboy NOV L83

Slimboy NOV S45

**Tallboy** NOV T106

Lowboy NOV L126

Dresser NOV D104

Wardrobe NOV W82

Shoe shelf NOV SS110

Headboard NOV HBQ STR

**Bed Frame** (Queen) NOV BFQ STR **Underbed Storage** (Large) NOV BST10

For contemporary style without the price tag, Platform 10 brings you an extensive range of quality