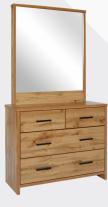

# NOVA > THE COLLECTION

See back page for the full range of units available

Bedside NOV B42

Bedside NOV B42T

Lowboy NOV L83

Slimboy NOV S45

**Tallboy** NOV T106

Lowboy NOV L126

Dresser NOV D104

Wardrobe NOV W82

Shoe shelf NOV SS110

Headboard NOV HBQ STR

**Bed Frame** (Queen) NOV BFQ STR **Underbed Storage** (Large) NOV BST10

For contemporary style without the price tag, Platform 10 brings you an extensive range of quality