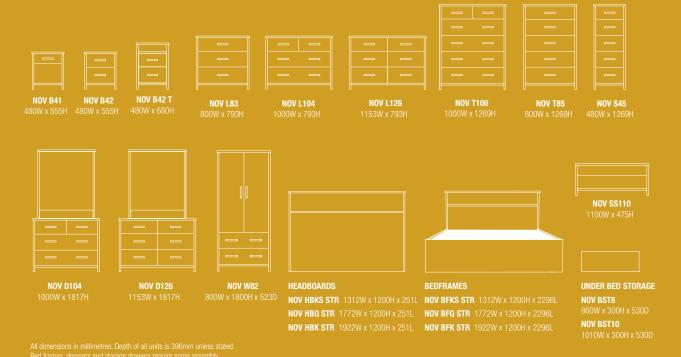

# NOVA > THE COLLECTION

See back page for the full range of units available

Bedside NOV B42

Bedside NOV B42T

Lowboy NOV L83

Slimboy NOV S45

**Tallboy** NOV T106

Lowboy NOV L126

Dresser NOV D104

Wardrobe NOV W82

Shoe shelf NOV SS110

Headboard NOV HBQ STR

**Bed Frame** (Queen) NOV BFQ STR **Underbed Storage** (Large) NOV BST10

For contemporary style without the price tag, Platform 10 brings you an extensive range of quality