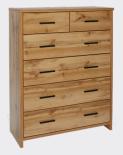

# NOVA > THE COLLECTION

See back page for the full range of units available

Bedside NOV B42

Bedside NOV B42T

Lowboy NOV L83

Slimboy NOV S45

**Tallboy** NOV T106

Lowboy NOV L126

Dresser NOV D104

Wardrobe NOV W82

Shoe shelf NOV SS110

Headboard NOV HBQ STR

**Bed Frame** (Queen) NOV BFQ STR **Underbed Storage** (Large) NOV BST10

For contemporary style without the price tag, Platform 10 brings you an extensive range of quality