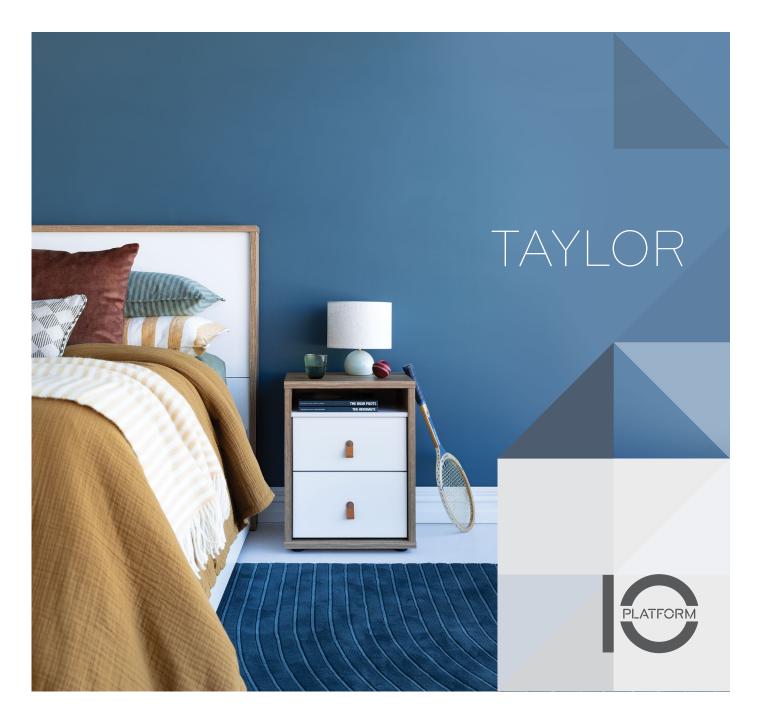

# Practical, popular furniture with teenagers in mind.

## More than your usual sets of drawers.

Crisp white drawers with a surround of mid-tone, open grain, the Taylor collection will appeal to even the fussiest member of the family. And they've got the choice of a leather pull or mat black knob, so they can make it their own. It's easy care; and pizzas, chips and dip will wipe right off. There's also plenty of surface for trophies and awards. All drawers have full-extension, soft close, ball bearing runners which will stand up to the occasional temptation for it to be slammed. Made in New Zealand, with 10 year workmanship guarantee.