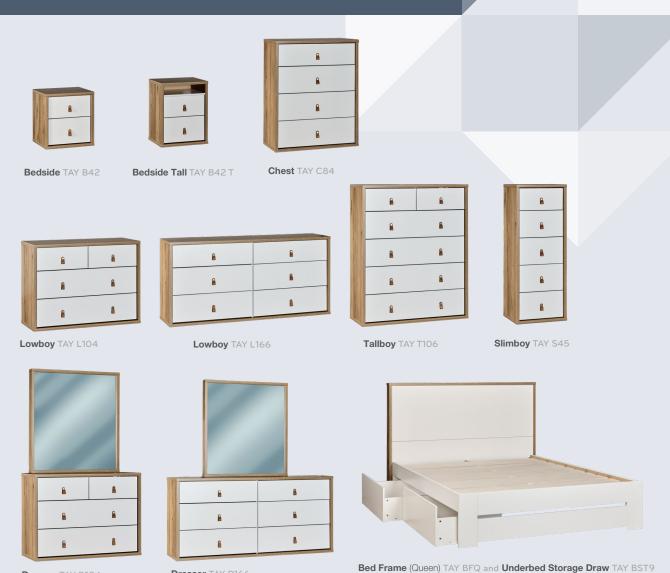

## More than your usual sets of drawers.

Crisp white drawers with a surround of mid-tone, open grain, the Taylor collection will appeal to even the fussiest member of the family. And they've got the choice of a leather pull or mat black knob, so they can make it their own. It's easy care; and pizzas, chips and dip will wipe right off. There's also plenty of surface for trophies and awards. All drawers have full-extension, soft close, ball bearing runners which will stand up to the occasional temptation for it to be slammed. Made in New Zealand, with 10 year workmanship guarantee.

# TAYLOR > THE COLLECTION

See back page for the full range of units available.

Dresser TAY D104 Dresser TAY D166

For contemporary style without the price tag, Platform 10 brings you an extensive range of quality NZ made furniture.