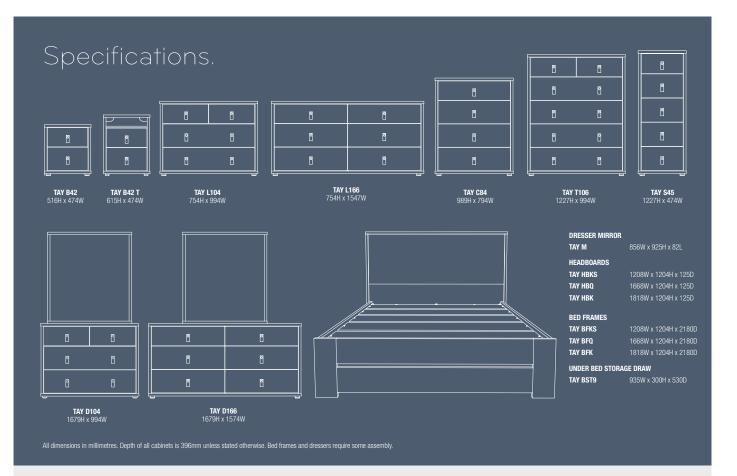

# TAYLOR > THE COLLECTION

See back page for the full range of units available.

Dresser TAY D104 Dresser TAY D166

For contemporary style without the price tag, Platform 10 brings you an extensive range of quality NZ made furniture.